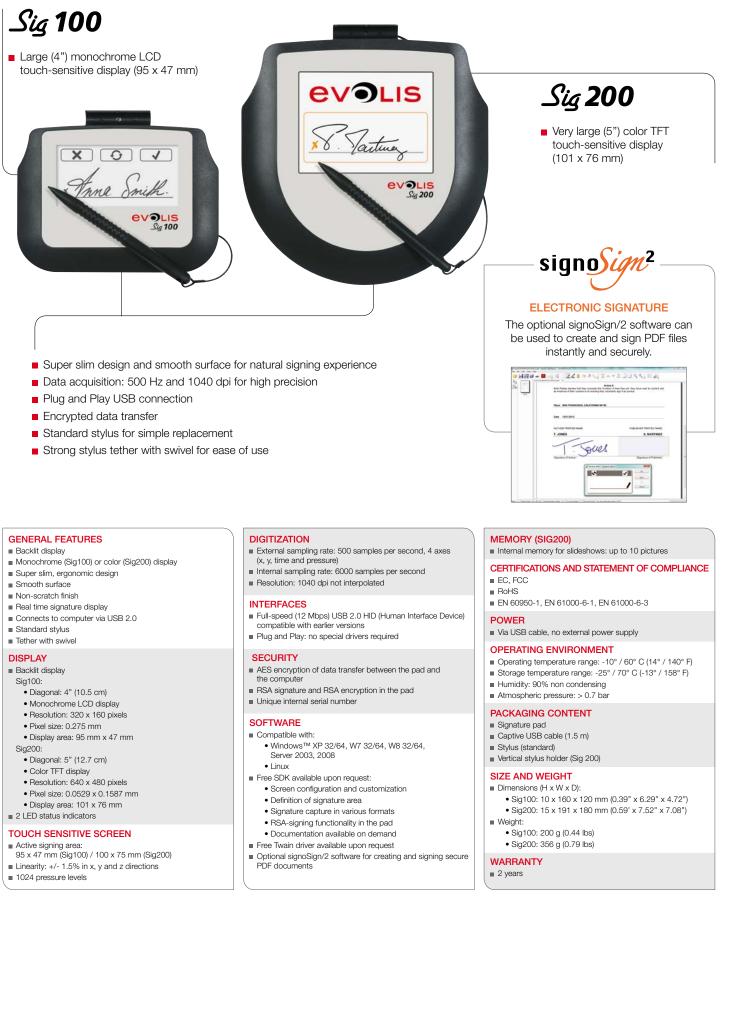

### PRECISION AND SECURITY

Sig100 and Sig 200 signature pads digitize the signatures in **high resolution** and can also be used to **record biometric data**, such as writing speed and pressure, for **forensic expertise**.

### NATURAL SIGNING

Sig100 and Sig200 signature pads have a large surface with a unique finish for natural signing sensation.

The signature is **displayed in real time** on the pad which is **backlit** to provide maximum visibility under all lighting conditions.

# Evolis signature pads can **display text and images**.

The user can see the document that is being signed on the Sig200 pad. Thanks to its slide show function, you can also display **full color** advertisements.